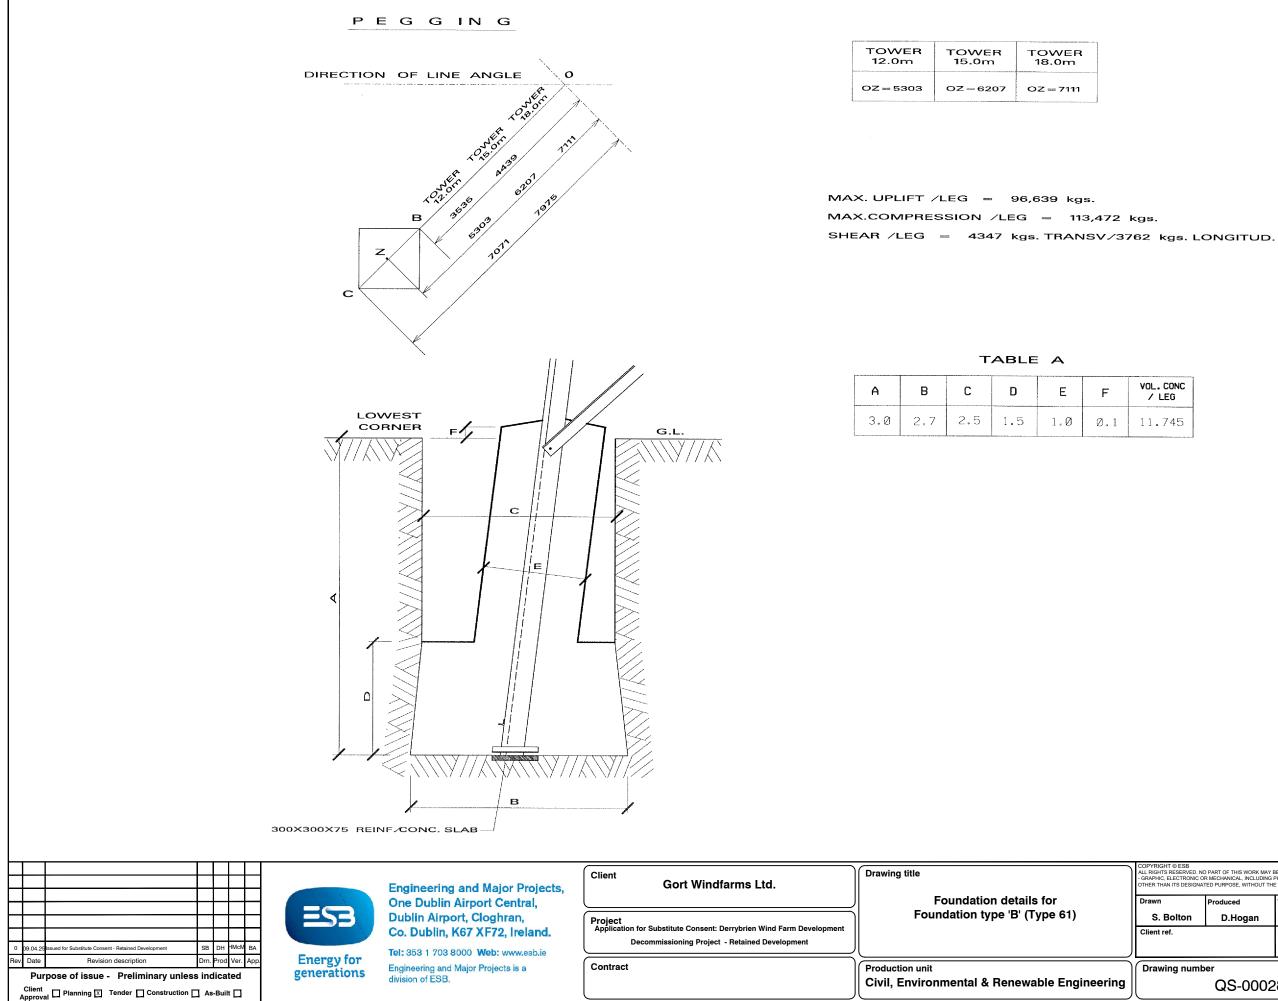

r:\0153\_derrybrien wind farm decomm\06 mapping\arcgis\aprxs\working\planning permission substitude consent - retained development\oh\qs-000280-01-d460-036-004-000.dwg

| VRIGHT © ESB<br>UIGHTS RESERVED. NO PART OF THIS WORK MAY BE MODIFIED, REPRODUCED OR COPIED IN ANY FORM OR BY ANY MEANS<br>PHIC, ELECTRONIC OR MECHANICAL, INCLUDING PHOTOCOPYING, RECORDING, TAPING OR USED FOR ANY PURPOSE<br>R THAN ITS DESIGNATED PURPOSE, WITHOUT THE WRITTEN PERMISSION OF ESB. |          |               |          |               |
|------------------------------------------------------------------------------------------------------------------------------------------------------------------------------------------------------------------------------------------------------------------------------------